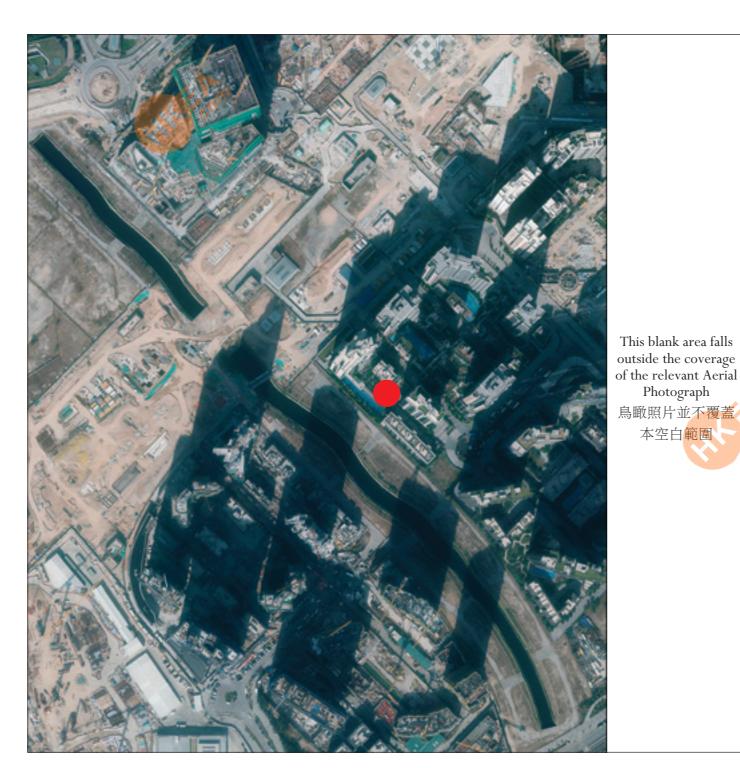

# AERIAL PHOTOGRAPH OF THE DEVELOPMENT 發展項目的鳥瞰照片

This blank area falls outside the coverage of the relevant Aerial Photograph 鳥瞰照片並不覆蓋本空白範圍

LOCATION OF THE DEVELOPMENT 發展項目的位置

Survey and Mapping Office, Lands Department, The Government of HKSAR  $\odot$  Copyright reserved – reproduction by permission only.

香港特別行政區政府地政總署測繪處©版權所有,未經許可,不得複製。

Adopted from part of the aerial photograph taken by the Survey and Mapping Office, Lands Department at a flying height of 6,900 feet, photo No. E117247C, date of flight: 7th December 2020.

摘錄自地政總署測繪處在6,900呎的飛行高度拍攝之鳥瞰照片,照片編號E117247C,飛行日期: 2020年12月7日。