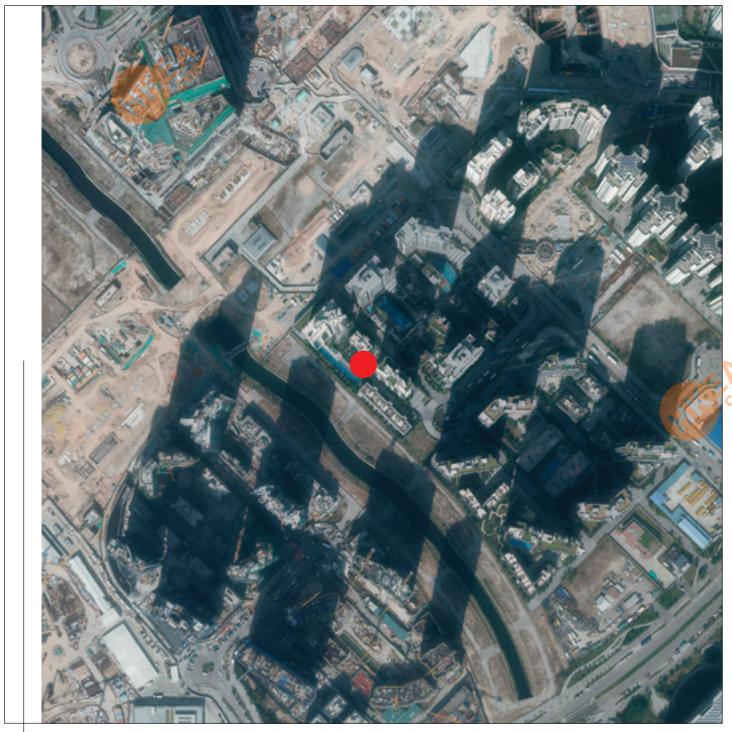

## AERIAL PHOTOGRAPH OF THE DEVELOPMENT 發展項目的鳥瞰照片

LOCATION OF THE DEVELOPMENT 發展項目的位置

Survey and Mapping Office, Lands Department, The Government of HKSAR © Copyright reserved – reproduction by permission only.

香港特別行政區政府地政總署測繪處©版權所有,未經許可,不得複製。

Adopted from part of the aerial photograph taken by the Survey and Mapping Office, Lands Department at a flying height of 6,900 feet, photo No. E117248C, date of flight: 7th December 2020.

摘錄自地政總署測繪處在6,900呎的飛行高度拍攝之鳥瞰照片,照片編號E117248C,飛行日期: 2020年12月7日。