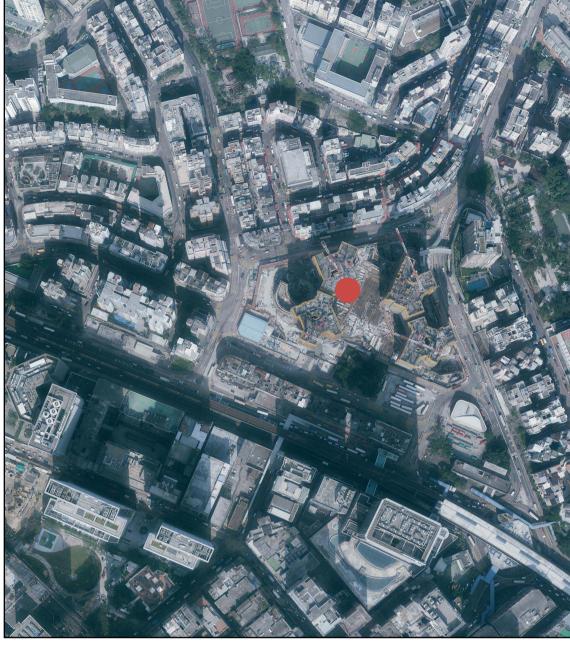

This blank area falls outside the coverage of the aerial photograph 鳥瞰照片並不覆蓋本空白範圍

Location of the Phase 期數的位置

Adopted from part of the aerial photograph, No. E053208C, dated 23 January 2019, taken by the Survey and Mapping Office, Lands Department, The Government of the Hong Kong Special Administrative Region at a flying height of 6900 feet.

摘錄自香港特別行政區政府地政總署測繪處於2019年1月23日在6900呎飛行高度拍攝之鳥瞰照片,照片編號為E053208C。

Survey and Mapping Office, Lands Department, The Government of HKSAR © Copyright reserved - reproduction by permission only.

香港特別行政區政府地政總署測繪處©版權所有,未經許可,不得翻印。

## Remarks:

- 1. Due to technical reasons (such as the shape of the Phase), the Aerial Photograph has shown more than the area required under the Residential Properties (First-hand Sales) Ordinance (Cap.621).
- 2. The Vendor advises prospective purchasers to conduct an on-site visit for a better understanding of the Phase, its surrounding environment and the public facilities nearby.

## 備註:

- 1. 因技術原因(例如期數之形狀),鳥瞰照片所顯示之範圍超過《一手住宅物業銷售條例》(第621章)所要求者。
- 2. 賣方建議準買家到期數作實地考察,以對期數、其周邊地區環境及附近 的公共設施有較佳了解。

Location of the Phase 期數的位置

Adopted from part of the aerial photograph, No. E053210C, dated 23 January 2019, taken by the Survey and Mapping Office, Lands Department, The Government of the Hong Kong Special Administrative Region at a flying height of 6900 feet.