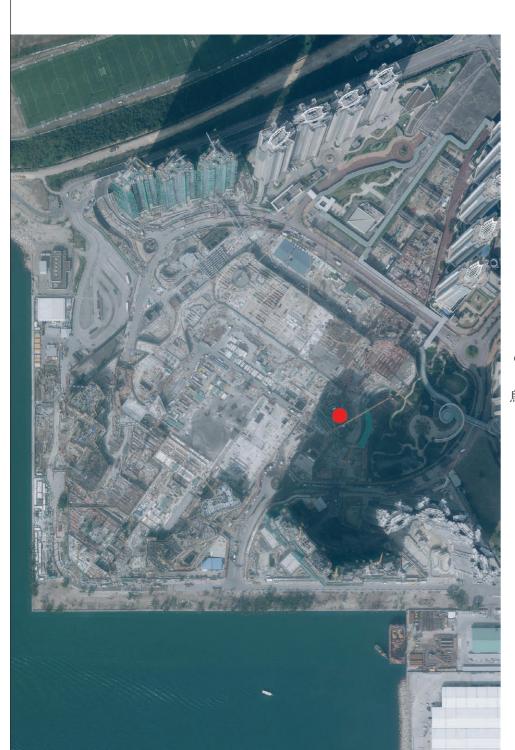

## AERIAL PHOTOGRAPH OF THE PHASE

# 期數的鳥瞰照片

This blank area falls outside the coverage of the relevant Aerial Photograph

鳥瞰照片並不覆蓋本 空白範圍

Location of the Phase 期數的位置

Survey and Mapping Office, Lands Department, The Government of HKSAR © Copyright reserved – reproduction by permission only. 香港特別行政區政府地政總署測繪處©版權所有,未經許可,不得複製。

Extracted from part of the aerial photo taken by the Survey and Mapping Office of Lands Department at a flying height 6,900 feet, Photo No. E054436C dated 23<sup>th</sup> January 2019.

摘錄自地政總署測繪處在6,900呎的飛行高度拍攝之鳥瞰照片,照片編號E054436C,飛行日期為2019年1月23日。

#### Notes:

- 1. Copy of the aerial photograph of the Phase is available for free inspection at the sales office of the Phase during opening hours.
- 2. The aerial photograph may show more than the area required under the Residential Properties (First-hand Sales) Ordinance due to technical reason that the boundary of the Phase is irregular.
- 3. The vendor advises prospective purchasers to conduct on-site visit for a better understanding of the Phase, its surrounding environment and the public facilities nearby.

### 附註:

- 1. 期數的鳥瞰照片之副本可於期數的售樓處開放時間內免費查閱。
- 2. 由於期數的邊界不規則的技術原因,此照片所顯示的範圍可能超過《一手住宅物業銷售條例》所規定的範圍。
- 3. 賣方建議準買家到有關期數作實地考察,以對該期數、其周邊地區環境及附近的公共設施有較佳 了解。