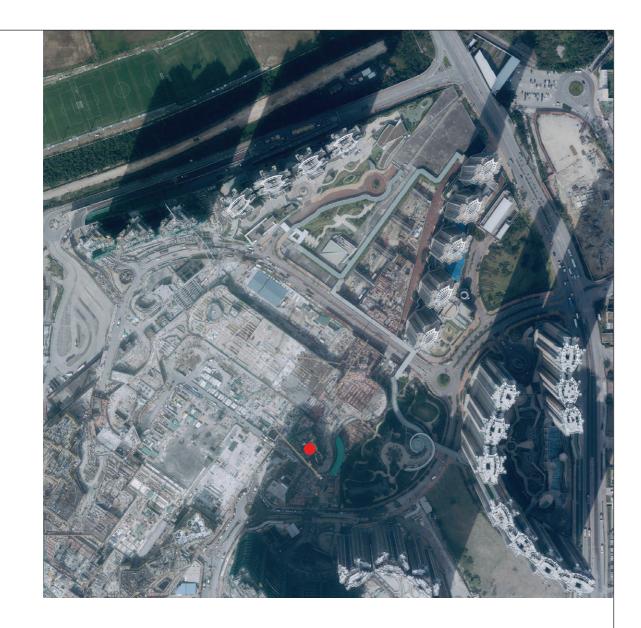

## AERIAL PHOTOGRAPH OF THE PHASE

# 期數的鳥瞰照片

This blank area falls outside the coverage of the relevant Aerial Photograph 鳥瞰照片並不覆蓋本空白範圍

Location of the Phase 期數的位置 Survey and Mapping Office, Lands Department, The Government of HKSAR © Copyright reserved – reproduction by permission only. 香港特別行政區政府地政總署測繪處©版權所有,未經許可,不得複製。

Extracted from part of the aerial photo taken by the Survey and Mapping Office of Lands Department at a flying height 6,900 feet, Photo No. E054222C dated 23<sup>th</sup> January 2019.

摘錄自地政總署測繪處在6,900呎的飛行高度拍攝之鳥瞰照片,照片編號E054222C,飛行日期為2019年1月23日。

#### Notes:

- 1. Copy of the aerial photograph of the Phase is available for free inspection at the sales office of the Phase during opening hours.
- 2. The aerial photograph may show more than the area required under the Residential Properties (First-hand Sales) Ordinance due to technical reason that the boundary of the Phase is irregular.
- 3. The vendor advises prospective purchasers to conduct on-site visit for a better understanding of the Phase, its surrounding environment and the public facilities nearby.

### 附註:

- 1. 期數的鳥瞰照片之副本可於期數的售樓處開放時間內免費查閱。
- 2. 由於期數的邊界不規則的技術原因,此照片所顯示的範圍可能超過《一手住宅物業銷售條例》所規定的範圍。
- 3. 賣方建議準買家到有關期數作實地考察,以對該期數、其周邊地區環境及附近的公共設施有較佳 了解。