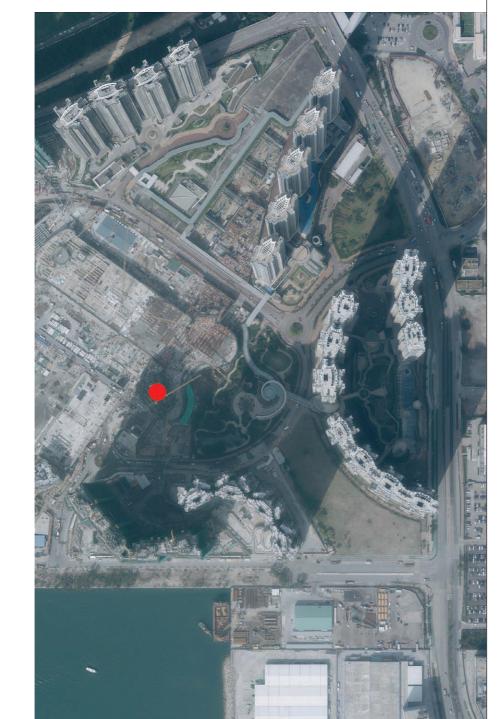

## AERIAL PHOTOGRAPH OF THE PHASE

# 期數的鳥瞰照片

This blank area falls outside the coverage of the relevant Aerial Photograph

鳥瞰照片並不覆蓋本 空白範圍

Location of the Phase 期數的位置

Survey and Mapping Office, Lands Department, The Government of HKSAR © Copyright reserved – reproduction by permission only. 香港特別行政區政府地政總署測繪處©版權所有,未經許可,不得複製。

Extracted from part of the aerial photo taken by the Survey and Mapping Office of Lands Department at a flying height 6,900 feet, Photo No. E054438C dated 23<sup>th</sup> January 2019.

摘錄自地政總署測繪處在6,900呎的飛行高度拍攝之鳥瞰照片,照片編號E054438C,飛行日期為2019年1月23日。

#### Notes:

- 1. Copy of the aerial photograph of the Phase is available for free inspection at the sales office of the Phase during opening hours.
- 2. The aerial photograph may show more than the area required under the Residential Properties (First-hand Sales) Ordinance due to technical reason that the boundary of the Phase is irregular.
- 3. The vendor advises prospective purchasers to conduct on-site visit for a better understanding of the Phase, its surrounding environment and the public facilities nearby.

### 附註:

- 1. 期數的鳥瞰照片之副本可於期數的售樓處開放時間內免費查閱。
- 由於期數的邊界不規則的技術原因,此照片所顯示的範圍可能超過《一手住宅物業銷售條例》所規定的範圍。
- 3. 賣方建議準買家到有關期數作實地考察,以對該期數、其周邊地區環境及附近的公共設施有較佳 了解。