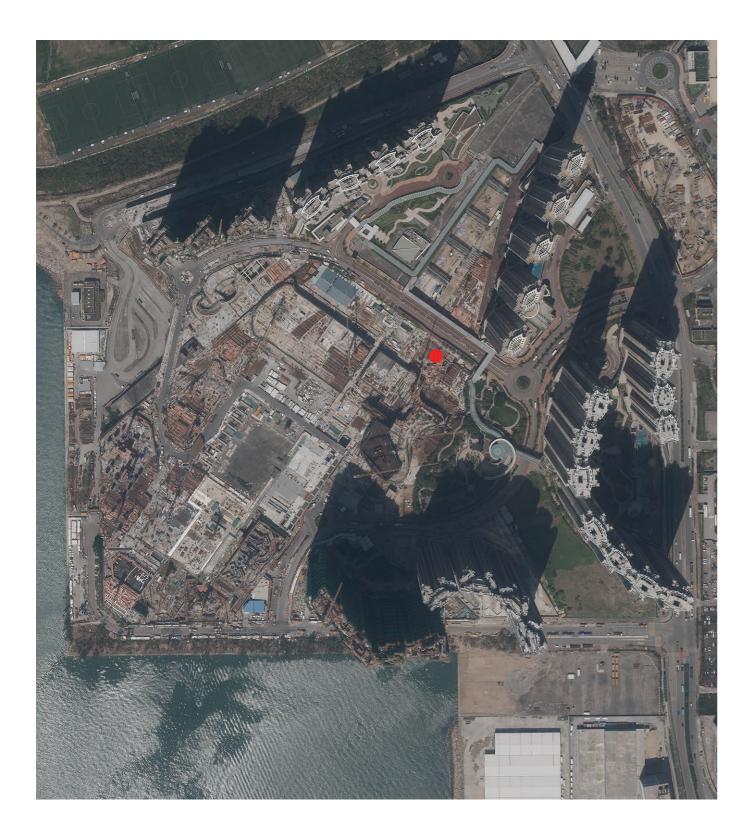

Location of the Phase 期數的位置

Survey and Mapping Office, Lands Department, The Government of HKSAR © Copyright reserved – reproduction by permission only. 香港特別行政區政府地政總署測繪處©版權所有,未經許可, 不得複製。

Extracted from part of the aerial photo taken by the Survey and Mapping Office of Lands Department at a flying height 6,900 feet, Photo No. E046905C dated 5<sup>th</sup> October 2018. 摘錄自地政總署測繪處在6,900呎的飛行高度拍攝之鳥瞰照片,照片編號E046905C,飛行日期為2018年

10月5日。

Notes:

- 1. Copy of the aerial photograph of the Phase is available for free inspection at the sales office of the Phase during opening hours.
- 2. The aerial photograph may show more than the area required under the Residential Properties (First-hand Sales) Ordinance due to technical reason that the boundary of the Phase is irregular.
- The vendor advises prospective purchasers to conduct on-site visit for a better understanding of the Phase, its 3. surrounding environment and the public facilities nearby.

附註:

- 1. 期數的鳥瞰照片之副本可於期數的售樓處開放時間內免費查閱。
- 2. 由於期數的邊界不規則的技術原因,此照片所顯示的範圍可能超過《一手住宅物業銷售條例》所規定 的範圍。
- 3. 賣方建議準買家到有關期數作實地考察,以對該期數、其周邊地區環境及附近的公共設施有較佳 了解。