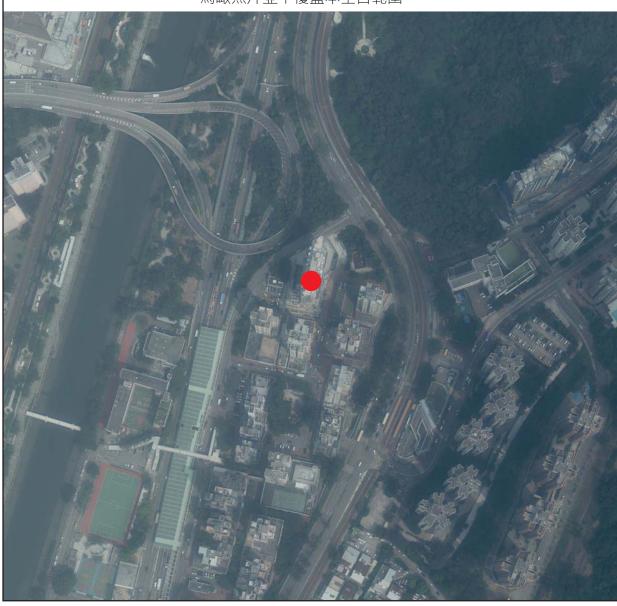

## AERIAL PHOTOGRAPH OF THE DEVELOPMENT

## 發展項目的鳥瞰照片

This blank area falls outside the coverage of the relevant aerial photograph. 烏瞰照片並不覆蓋本空白範圍。

Location of the Development 發展項目位置

reserved – reproduction by permission only. Adopted from part of the aerial photograph taken by the Survey and Mapping Office of the

Lands Department at a flying height of 6,900 feet, Photo No. E066421C, dated 27 September 2019.

Survey and Mapping Office, Lands Department, The Government of HKSAR © Copyright

香港特別行政區政府地政總署測繪處◎版權所有,未經許可,不得翻印。 摘錄自地政總署測繪處在6,900呎的飛行高度拍攝之鳥瞰照片,照片編號E066421C, 飛行日期:2019年9月27日。

- 1. Copy of the aerial photograph of the Development is available for free inspection at the sales office during opening hours.
- 2. Due to technical reasons (such as the shape of the Development), the aerial photograph has shown more than the area required under the Residential Properties (First-hand Sales) Ordinance.

- 1. 發展項目的鳥瞰照片之副本可於售樓處開放時間內免費查閱。
- 2. 因技術原因(例如發展項目之形狀),鳥瞰照片所顯示之範圍多於《一手住宅物業銷售 條例》所要求者。