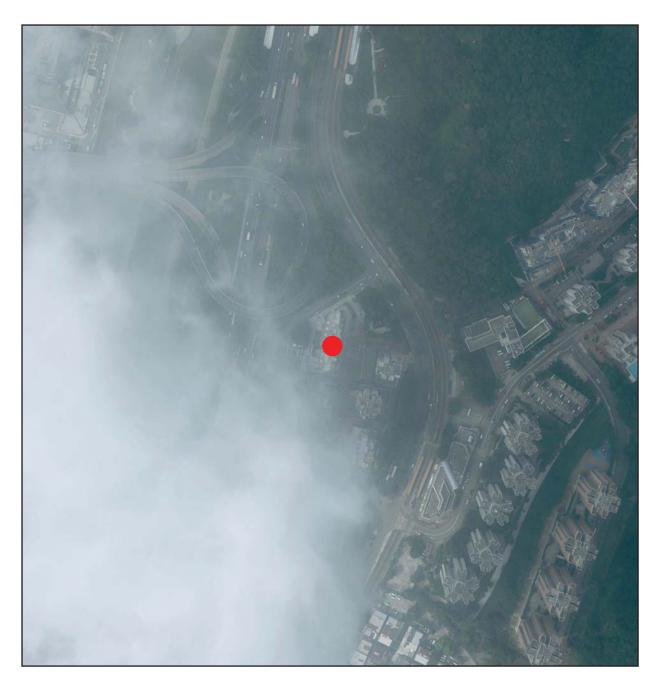

## AERIAL PHOTOGRAPH OF THE DEVELOPMENT

## 發展項目的鳥瞰照片

Survey and Mapping Office, Lands Department, The Government of HKSAR © Copyright reserved – reproduction by permission only.

Adopted from part of the aerial photograph taken by the Survey and Mapping Office of the Lands Department at a flying height of 6,900 feet, Photo No. E063785C, dated 12 September 2019.

香港特別行政區政府地政總署測繪處©版權所有,未經許可,不得翻印。 摘錄自地政總署測繪處在6,900呎的飛行高度拍攝之鳥瞰照片,照片編號E063785C, 飛行日期:2019年9月12日。

## N

Location of the Development 發展項目位置

### Notes

- 1. Copy of the aerial photograph of the Development is available for free inspection at the sales office during opening hours.
- 2. Due to technical reasons (such as the shape of the Development), the aerial photograph has shown more than the area required under the Residential Properties (First-hand Sales) Ordinance.

### 備註

- 1. 發展項目的鳥瞰照片之副本可於售樓處開放時間內免費查閱。
- 2. 因技術原因(例如發展項目之形狀),鳥瞰照片所顯示之範圍多於《一手住宅物業銷售條例》所要求者。