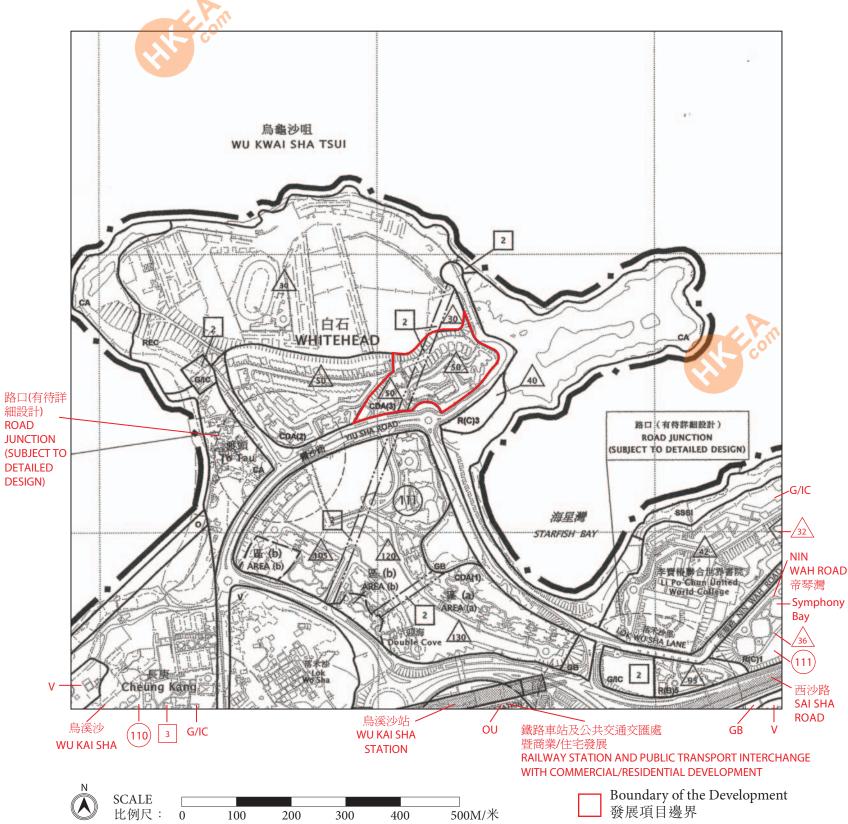

## **OUTLINE ZONING PLAN RELATING TO THE DEVELOPMENT** 關乎發展項目的分區計劃大綱圖

Adopted from part of the draft Ma On Shan Outline Zoning Plan, Plan No. S/MOS/23, gazetted on 16 October 2020, with adjustments where necessary.

摘錄自2020年10月16日刊憲之馬鞍山分區計劃大綱草圖,圖則編號為S/MOS/23,有需要處經修正處理。

- 1. 在印刷售樓説明書當日所適用的最近期分區計劃大綱圖及其附表,可於售樓處開放時間內免費查閱。
- 了解。
- 例》所規定的範圍。

ELEVATED ROAD 高架道路

MAXIMUM BUILDING HEIGHT (IN METRES ABOVE PRINCIPAL DATUM) 最高建築物高度 (在主水平基準上若干米)