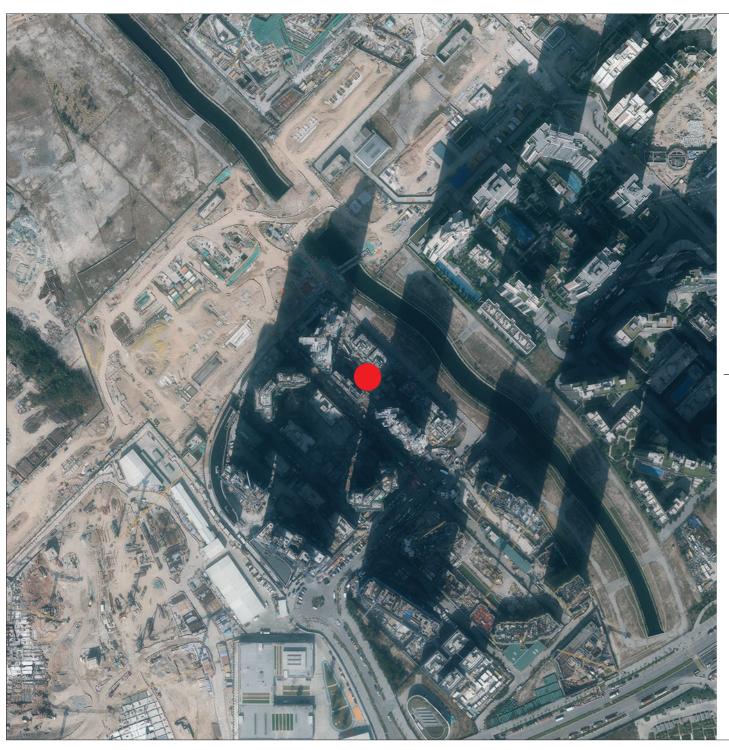

香港特別行政區政府地政總署測繪處 © 版權所有,未經許可,不得複製。

Adopted from part of the aerial photograph taken by the Survey and Mapping Office, Lands Department at a flying height of 6,900 feet, photo No. E117248C, date of flight: 7th December 2020.

摘錄自地政總署測繪處在6,900呎的飛行高度拍攝之鳥瞰照片,照片編號E117248C,飛行日期:2020年12月7日。

- This Blank area falls outside the coverage of the aerial photograph 鳥瞰照片並不覆蓋本空白範圍

# Notes

- 1. Copy of the aerial photograph of the Development is available for free inspection at the sales offices during opening hours.
- 2. The aerial photograph may show more than the area required under the Residential Properties (First-hand Sales) Ordinance due to technical reason that the boundary of the Development is irregular.

# 備註

- . 發展項目的鳥瞰照片之副本可於售樓處開放時間內免費查閱。
- 2. 由於發展項目的邊界不規則的技術原因,此照片所顯示的範圍可能超過《一手住宅物業銷售條例》所規定的範圍。

Adopted from part of the aerial photograph taken by the Survey and Mapping Office, Lands Department at a flying height of 6,900 feet, photo No. E139820C, date of flight: 5th February 2021.