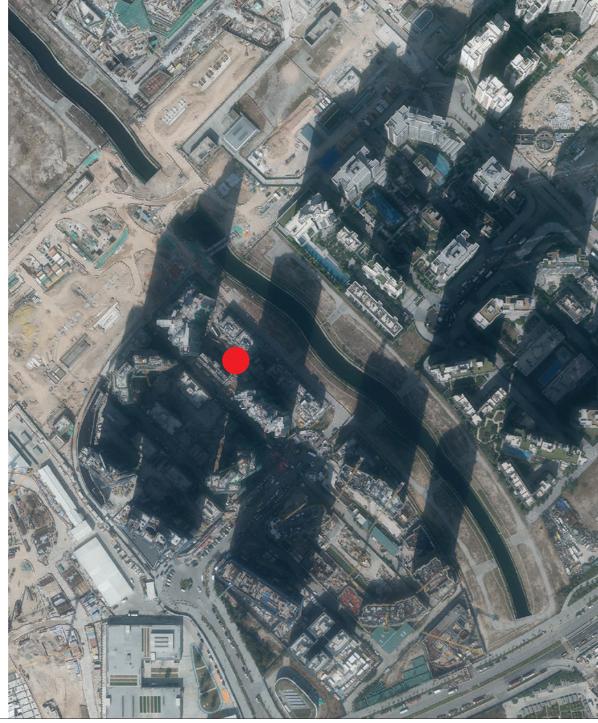

This Blank area falls outside the coverage of the aerial photograph 鳥瞰照片並不覆蓋本空白範圍

Location of the Development 發展項目的位置

Survey and Mapping Office, Lands Department, The Government of HKSAR © Copyright reserved-reproduction by permission only.

香港特別行政區政府地政總署測繪處 © 版權所有,未經許可,不得複製。

Adopted from part of the aerial photograph taken by the Survey and Mapping Office, Lands Department at a flying height of 6,900 feet, photo No. E117247C, date of flight: 7th December 2020.

摘錄自地政總署測繪處在6,900呎的飛行高度拍攝之鳥瞰照片,照片編號E117247C,飛行日期:2020年12月7日。

# Notes

- 1. Copy of the aerial photograph of the Development is available for free inspection at the sales offices during opening hours.
- 2. The aerial photograph may show more than the area required under the Residential Properties (First-hand Sales) Ordinance due to technical reason that the boundary of the Development is irregular.

# 備註

- 1. 發展項目的鳥瞰照片之副本可於售樓處開放時間內免費查閱。
- 2. 由於發展項目的邊界不規則的技術原因,此照片所顯示的範圍可能超過《一手住宅物業銷售條例》所規定的範圍。

Location of the Development 發展項目的位置

Survey and Mapping Office, Lands Department, The Government of HKSAR  $\odot$  Copyright reserved-reproduction by permission only.