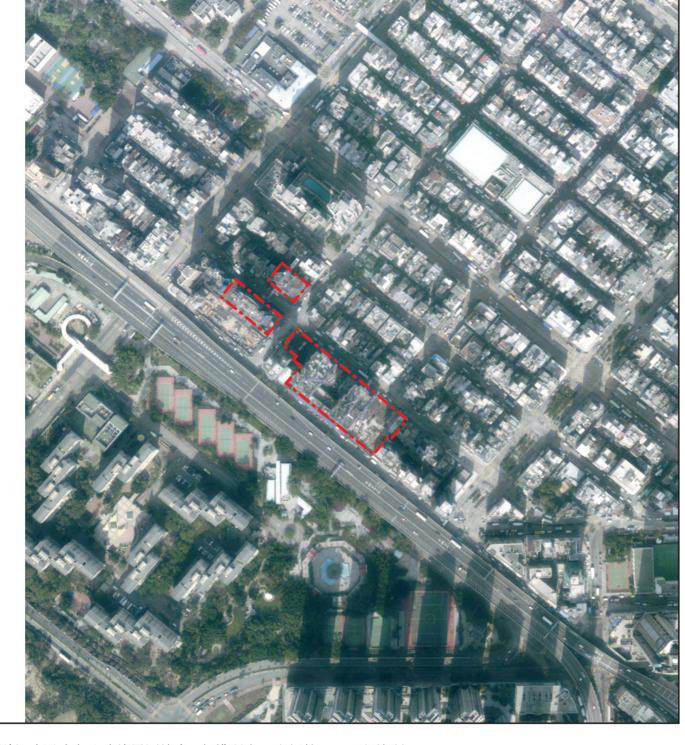

摘錄自地政總署測繪處於2019年1月23日在6,900呎飛行高度拍攝之鳥瞰照片,編號為E053637C。

Extracted from the aerial photograph taken by the Survey and Mapping Office of Lands Department at a flying height of 6,900 feet, Photo No. E053637C, dated 23rd January 2019.

鳥瞰照片並不 覆蓋本空白範圍 This blank area falls outside the coverage of the aerial photograph

> 發展項目的位置 Location of the development

香港特別行政區政府地政總署測繪處©版權所有,未經許可,不得複製。

 $Survey\ and\ Mapping\ Office,\ Lands\ Department,\ The\ Government\ of\ HKSAR\ @Copyright\ reserved-reproduction\ by\ permission\ only.$ 

## 備註 Notes:

因技術原因(例如發展項目之不規則形狀),鳥瞰照片所顯示之範圍多於《一手住宅物業銷售條例》所要求。

Due to technical reasons (such as the irregular shape of the Development), the aerial photograph has shown more than the area required under the Residential Properties (First-hand Sales) Ordinance.

賣方亦建議買方到有關發展地盤作實地考察,以對該發展地盤、其周邊地區環境及附近的公共設施有較佳了解。

The Vendor also advises purchasers to conduct on-site visit for a better understanding of the development site, its surrounding environment and the public facilities nearby.