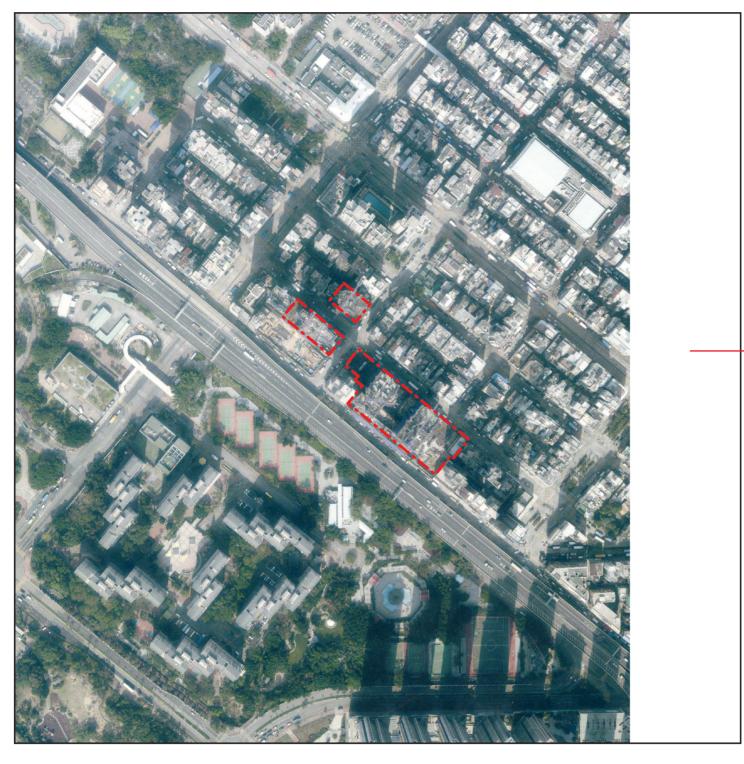

摘錄自地政總署測繪處於2019年1月23日在6,900呎飛行高度拍攝之鳥瞰照片,編號為E053638C。

Extracted from the aerial photograph taken by the Survey and Mapping Office of Lands Department at a flying height of 6,900 feet, Photo No. E053638C, dated 23rd January 2019.

鳥瞰照片並不 覆蓋本空白範圍 This blank area falls outside the coverage of the aerial photograph

發展項目的位置 Location of the development

香港特別行政區政府地政總署測繪處©版權所有,未經許可,不得複製。

Survey and Mapping Office, Lands Department, The Government of HKSAR ©Copyright reserved – reproduction by permission only.

## 備註 Notes:

因技術原因(例如發展項目之不規則形狀),鳥瞰照片所顯示之範圍多於《一手住宅物業銷售條例》所要求。

Due to technical reasons (such as the irregular shape of the Development), the aerial photograph has shown more than the area required under the Residential Properties (First-hand Sales) Ordinance.

賣方亦建議買方到有關發展地盤作實地考察,以對該發展地盤、其周邊地區環境及附近的公共設施有較佳了解。

The Vendor also advises purchasers to conduct on-site visit for a better understanding of the development site, its surrounding environment and the public facilities nearby.