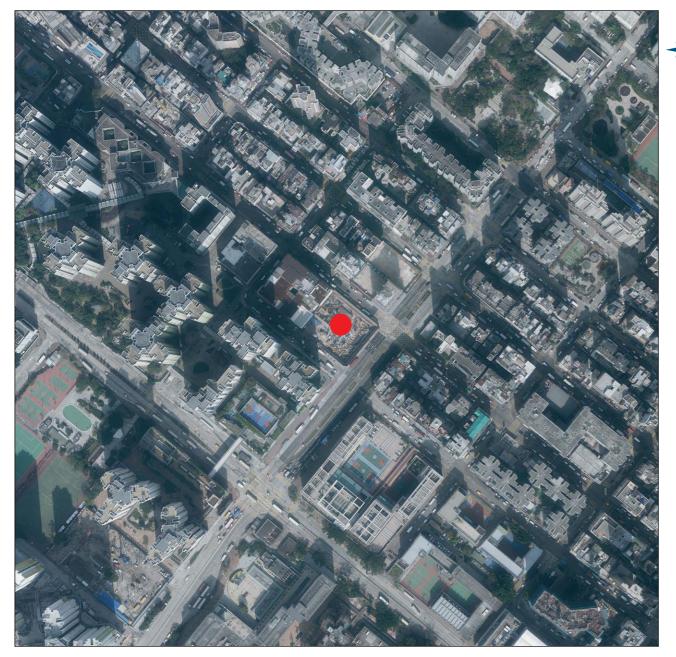

## AERIAL PHOTOGRAPH OF THE DEVELOPMENT 發展項目的鳥瞰照片 7

Location of the Development 發展項目的位置

Survey and Mapping Office, Lands Department, The Government of HKSAR © Copyright reserved reproduction by permission only.

香港特別行政區政府地政總署測繪處 © 版權所有,未經許可,不得複製。

Extracted from part of the aerial photograph taken by the Survey and Mapping Office of the Lands Department at a flying height of 6,900 feet, Photo No. E053110C, dated 23 January 2019. 摘錄自地政總署測繪處於2019年1月23日在6,900呎飛行高度拍攝之鳥瞰照片,編號為E053110C。

Notes:

- 1. Due to technical reasons, this aerial photograph has shown more than the area required under the Residential Properties (First-hand Sales) Ordinance (Cap.621).
- 2. Copy of the aerial photograph of the Development is available for free inspection at the sales office during its opening hours.
- 3. The location plan may show more than the area required under the Residential Properties (First-hand Sales) Ordinance due to the technical reason that the boundary of the Development is irregular.

備註:

- 1. 因技術性問題,此鳥瞰照片所顯示的範圍超過《一手住宅物業銷售條例》(第621章)的規定。
- 2. 發展項目的鳥瞰照片之副本可於售樓處開放時間內供免費查閱。
- 3. 由於發展項目的邊界不規則的技術原因,此位置圖所顯示的範圍可能超過《一手住宅物業銷售條例》所規定 的範圍。