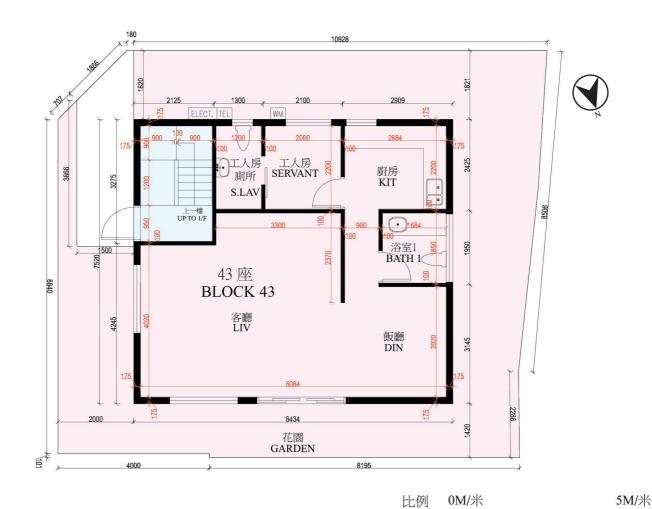

Sold before commencement of Residential Properties (First-hand Sales) Ordinance, Cap.621 and are not owned by the Vendor. The plan shows the status of the property when it was sold.) (第 621 章《住宅物業(第一手銷售)條例》生效日期前已售及不屬賣方擁有。圖示該物業在出售時的狀況。)

Scale: Scale: Manual M

Note: The dimensions of floor plans are all structural dimensions in millimeter.

| 圖例 Legend: | TEL           | Telephone Cabinet  | 電話箱 | DIN     | Dining Room      | 飯廳    |
|------------|---------------|--------------------|-----|---------|------------------|-------|
|            | ELECT         | Electrical Cabinet | 電錶箱 | KIT     | Kitchen          | 廚房    |
|            | W.M           | Water Meter        | 水錶箱 | BATH    | Bathroom         | 浴室    |
|            | <b>GARDEN</b> | Garden             | 花園  | SERVANT | Servant          | 工人房   |
|            | LIV           | Living Room        | 客廳  | S LAV   | Servant Lavatory | 工人房廁所 |