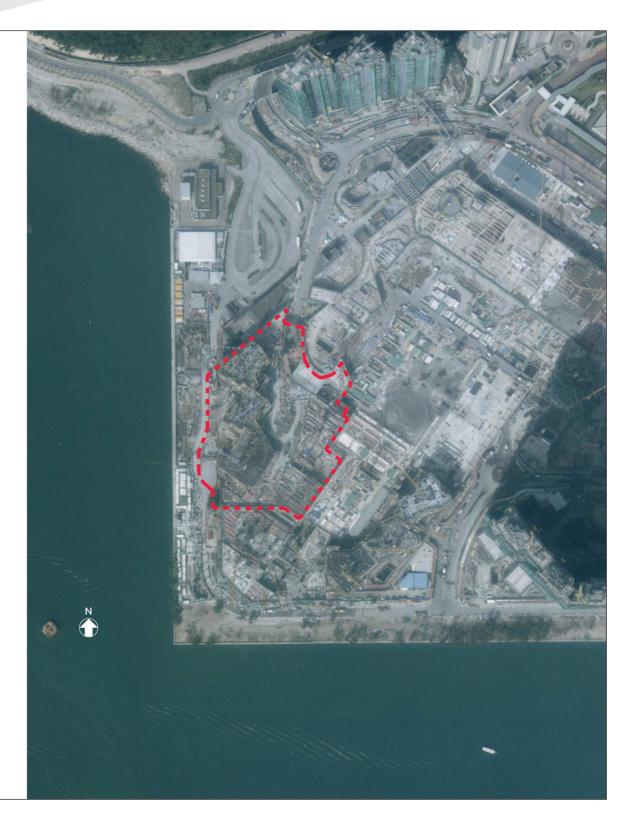

期數的位置 Location of the Phase

鳥瞰照片並不覆蓋本 空白範圍 This blank area falls outside the coverage of the aerial photograph 摘錄自地政總署測繪處於2019年1月23日在6,900呎飛行高度拍攝之鳥瞰照片,編號為E054436C。

Extracted from part of the aerial photo taken by the Survey and Mapping Office of Lands Department at a flying height 6,900 ft, Photo No. E054436C dated 23rd January 2019.

香港特別行政區政府地政總署測繪處©版權所有,未經許可,不得複製。 Survey and Mapping Office, Lands Department, The Government of HKSAR © Copyright reserved – reproduction by permission only.

## 備註:

- 1. 期數的鳥瞰照片之副本可於期數的售樓處開放時間內免費查閱。
- 2. 賣方建議準買家到有關期數作實地考察,以對該期數、其周邊地區環境及附近的公共設施有較佳了解。
- 3. 由於期數的邊界不規則的技術原因,此照片所顯示的範圍可能超過 《一手住宅物業銷售條例》所規定的範圍。

## Note

- 1. Copy of the aerial photograph of the Phase is available for free inspection at the sales office of the Phase during opening hours.
- 2. The vendor advises prospective purchasers to conduct an on-site visit for a better understanding of the Phase, its surrounding environment and the public facilities nearby.
- 3. The aerial photograph may show more than the area required under the Residential Properties (First-hand Sales) Ordinance due to the technical reason that the boundary of the Phase is irregular.

期數的位置 Location of the Phase