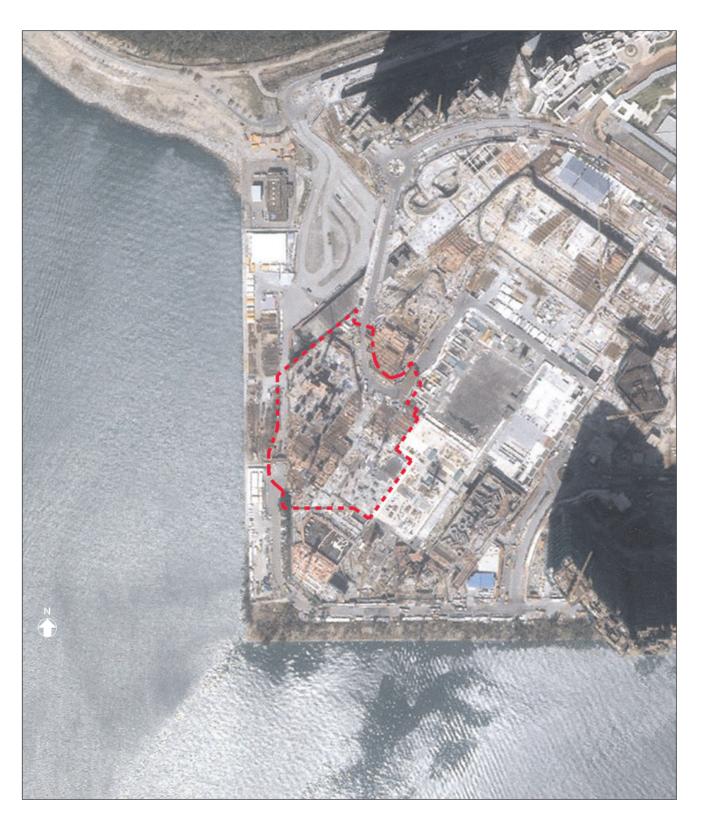

摘錄自地政總署測繪處於2018年10月5日在6,900呎飛行高度拍攝之鳥瞰照片,編號為E046905C。

Extracted from part of the aerial photo taken by the Survey and Mapping Office of Lands Department at a flying height 6,900 ft, Photo No. E046905C dated 5th October 2018.

香港特別行政區政府地政總署測繪處©版權所有,未經許可,不得複製。 Survey and Mapping Office, Lands Department, The Government of HKSAR © Copyright reserved – reproduction by permission only.

## 備註:

- 1. 期數的鳥瞰照片之副本可於期數的售樓處開放時間內免費查閱。
- 2. 賣方建議準買家到有關期數作實地考察,以對該期數、其周邊地區環境及附近的公共設施有較佳了解。
- 3. 由於期數的邊界不規則的技術原因,此照片所顯示的範圍可能超過 《一手住宅物業銷售條例》所規定的範圍。

## Note:

- 1. Copy of the aerial photograph of the Phase is available for free inspection at the sales office of the Phase during opening hours.
- 2. The vendor advises prospective purchasers to conduct an on-site visit for a better understanding of the Phase, its surrounding environment and the public facilities nearby.
- 3. The aerial photograph may show more than the area required under the Residential Properties (First-hand Sales) Ordinance due to the technical reason that the boundary of the Phase is irregular.

期數的位置 Location of the Phase

鳥瞰照片並不覆蓋本 空白範圍 This blank area falls outside the coverage of the aerial photograph 摘錄自地政總署測繪處於2019年1月23日在6,900呎飛行高度拍攝之鳥瞰照片,編號為E054436C。

Extracted from part of the aerial photo taken by the Survey and Mapping Office of Lands Department at a flying height 6,900 ft, Photo No. E054436C dated 23rd January 2019.