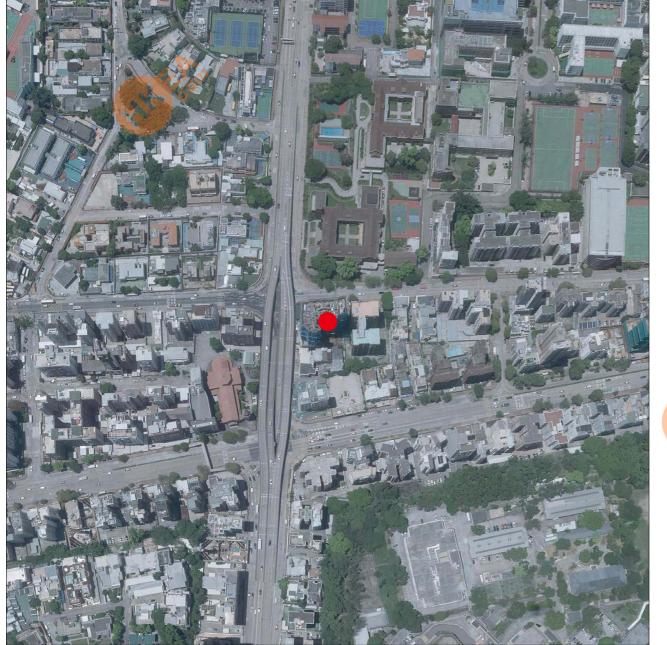

## AERIAL PHOTOGRAPH OF THE PHASE 期數的鳥瞰照片

Adopted from part of the aerial photograph taken by the Survey and Mapping Office of the Lands Department at a flying height of 3,000 feet, Photo No. E099354C, date of flight: 13 July 2020.

摘錄自地政總署測繪處在3,000呎的飛行高度拍攝之鳥瞰照片,照片編號E099354C,飛行日期: 2020年7 月13日。

Location of the Phase 期數的位置

Survey and Mapping Office, Lands Department, The Government of HKSAR © Copyright reserved - reproduction by permission only.

香港特別行政區政府地政總署測繪處C版權所有,未經許可,不得複製。

- 1. Copy of the aerial photograph of the phase is available for free inspection at the sales office during opening hours.
- surrounding environment and the public facilities nearby.
- 3. The aerial photograph may show more than the area required under the Residential Properties (First-hand Sales) Ordinance due to the technical reason that the boundary of the phase is irregular.

## 備註:

- 1. 期數的鳥瞰照片之副本可於售樓處開放時間內免費查閱
- 2. 賣方建議準買方到有關發展項目作實地考察,以對該發展地盤、其周邊地區環境及附近的公共設施有較佳了解。
- 3. 由於期數的邊界不規則的技術原因,此鳥瞰照片所顯示的範圍可能超過《一手住宅物業銷售條例》所規定的範圍。

2. The Vendor advises prospective purchasers to conduct on-site visit for a better understanding of the development site, its