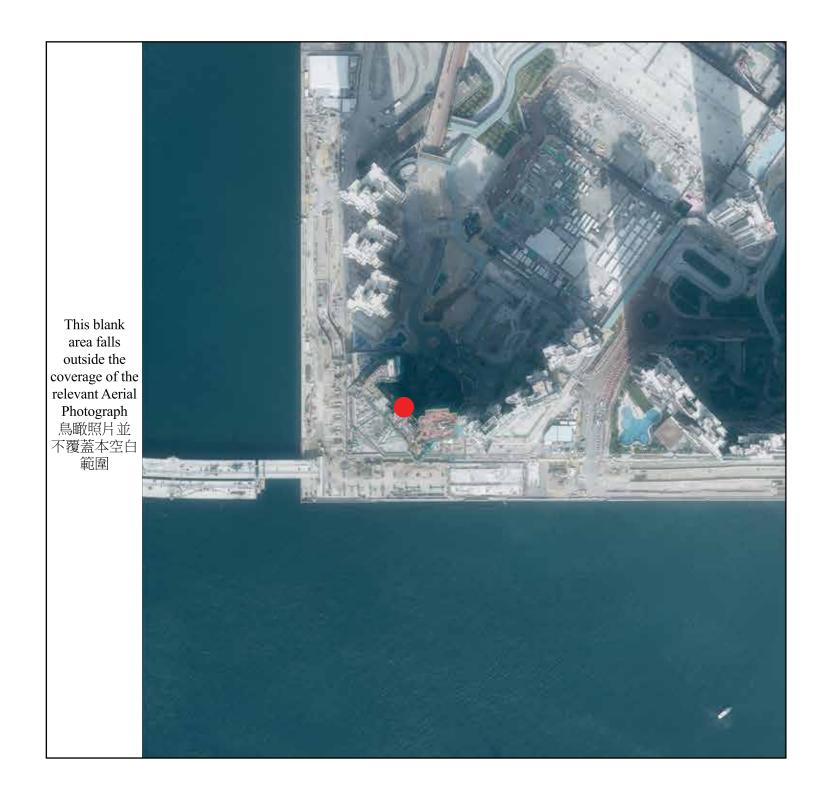

This blank area falls outside the coverage of the relevant Aerial Photograph 鳥瞰照片並不覆蓋本空白範圍-

Location of the Phase 期數的位置

Survey and Mapping Office, Lands Department, The Government of HKSAR © Copyright reserved – reproduction by permission only.

香港特別行政區政府地政總署測繪處©版權所有,未經許可,不得複製。

Adopted from part of the aerial photograph taken by the Survey and Mapping Office, Lands Department at a flying height of 6,900 feet, photo No. E118305C, date of flight 6<sup>th</sup> January 2021.

摘錄自地政總署測繪處在6,900呎的飛行高度拍攝之鳥瞰照片,照片編號E118305C,飛行日期 為2021年1月6日。

## Notes:

- 1. Copy of the aerial photograph of the Phase is available for free inspection at the sales office of the Phase during opening hours.
- 2. The aerial photograph may show more than the area required under the Residential Properties (First-hand Sales) Ordinance due to technical reason that the boundary of the Phase is irregular.
- The vendor advises prospective purchasers to conduct on-site visit for a better understanding of the 3. Phase, its surrounding environment and the public facilities nearby.

附註:

- 1. 期數的鳥瞰照片之副本可於期數的售樓處開放時間內免費查閱。
- 2. 由於期數的邊界不規則的技術原因,此照片所顯示的範圍可能超過《一手住宅物業銷售條 例》所規定的範圍。
- 3. 賣方建議準買家到有關期數作實地考察,以對該期數、其周邊地區環境及附近的公共設施 有較佳了解。