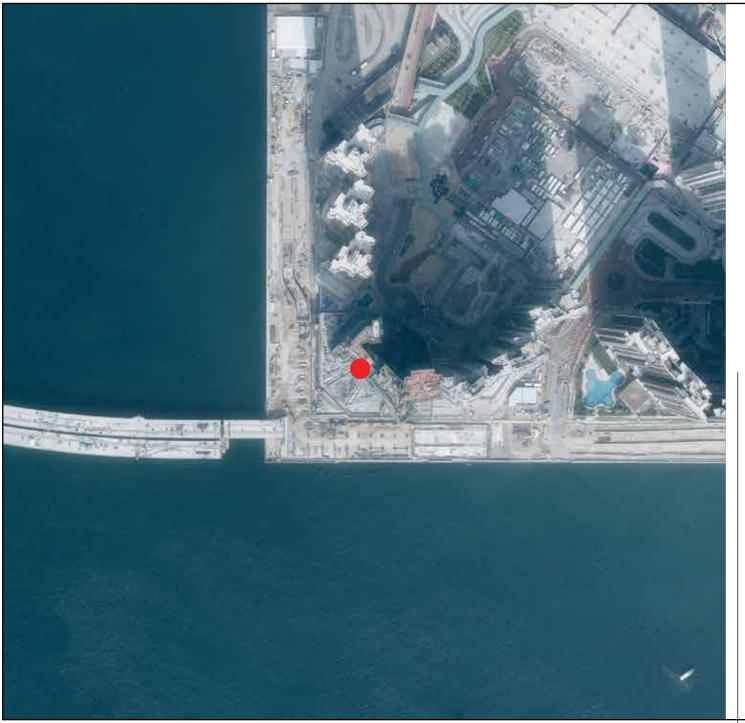

## AERIAL PHOTOGRAPH OF THE PHASE 期數的鳥瞰照片

Location of the Phase 期數的位置

Survey and Mapping Office, Lands Department, The Government of HKSAR © Copyright reserved – reproduction by permission only.

香港特別行政區政府地政總署測繪處©版權所有,未經許可,不得複製。

Adopted from part of the aerial photograph taken by the Survey and Mapping Office, Lands Department at a flying height of 6,900 feet, photo No. E118306C, date of flight 6<sup>th</sup> January 2021.

摘錄自地政總署測繪處在6,900呎的飛行高度拍攝之鳥瞰照片,照片編號E118306C,飛行日期 為2021年1月6日。

Notes:

- 1. Copy of the aerial photograph of the Phase is available for free inspection at the sales office of the Phase during opening hours.
- 2. The aerial photograph may show more than the area required under the Residential Properties (First-hand Sales) Ordinance due to technical reason that the boundary of the Phase is irregular.
- The vendor advises prospective purchasers to conduct on-site visit for a better understanding of the 3. Phase, its surrounding environment and the public facilities nearby.

## 附註:

- 期數的鳥瞰照片之副本可於期數的售樓處開放時間內免費查閱。 1.
- 2. 由於期數的邊界不規則的技術原因,此照片所顯示的範圍可能超過《一手住宅物業銷售條 例》所規定的範圍。
- 3. 賣方建議準買家到有關期數作實地考察,以對該期數、其周邊地區環境及附近的公共設施 有較佳了解。