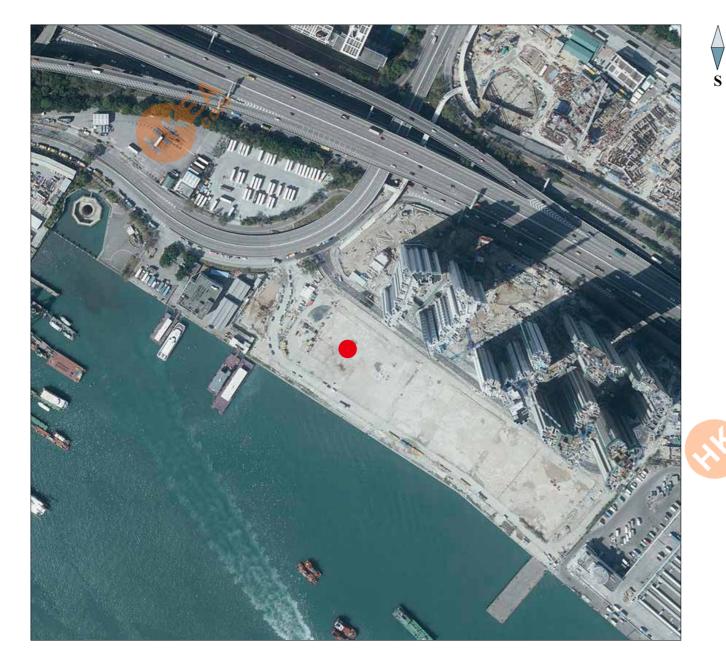

## **AERIAL PHOTOGRAPH OF THE PHASE** 期數的鳥瞰照片

Extracted from part of the aerial photograph taken by the Survey and Mapping Office of the Lands Department at a flying height of 6,900 feet, Photo No. E098136C dated 29 April 2020. 摘錄自地政總署測繪處在6,900呎的飛行高度拍攝之鳥瞰照片,照片編號E098136C,飛行日期為 2020年4月29日。

S

Location of the Phase 期數的位置

 $\mathbf{O}$ 

()

Survey and Mapping Office, Lands Department, The Government of HKSAR C Copyright reserved reproduction by permission only.

香港特別行政區政府地政總署測繪處©版權所有,未經許可,不得複製。

Notes :

- 1. Copy of the aerial photograph of the Phase is available for free inspection at the sales office of the Phase during opening hours.
- 2. The aerial photograph may show more area than that is required under the Residential Properties (First-hand Sales) Ordinance due to technical reason that the boundary of the Phase is irregular.
- 3. The Vendor advises prospective purchasers to conduct on-site visit for a better understanding of the Phase, its surrounding environment and the public facilities nearby.