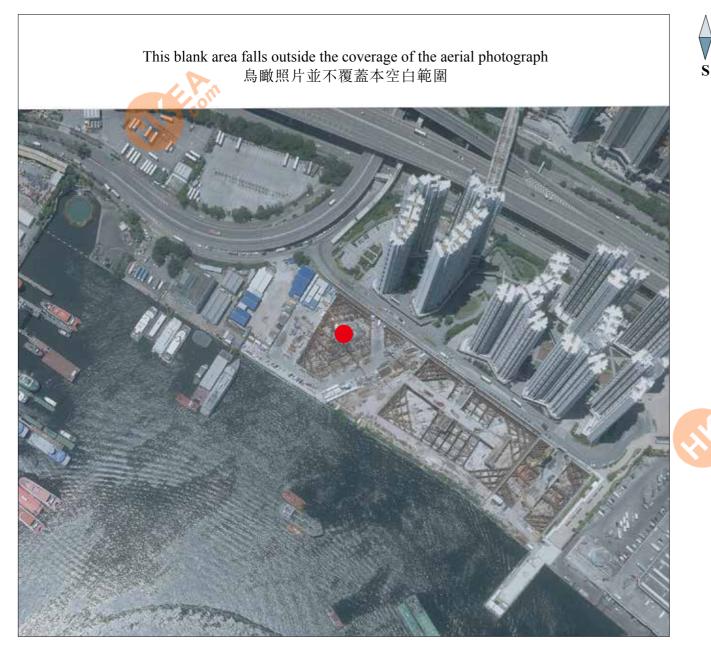

## **AERIAL PHOTOGRAPH OF THE PHASE** 期數的鳥瞰照片

Extracted from part of the aerial photograph taken by the Survey and Mapping Office of the Lands Department at a flying height of 6,900 feet, Photo No. E098136C dated 29 April 2020. 摘錄自地政總署測繪處在6,900呎的飛行高度拍攝之鳥瞰照片,照片編號E098136C,飛行日期為 2020年4月29日。

S

Location of the Phase 期數的位置

 $\mathbf{O}$ 

()

Survey and Mapping Office, Lands Department, The Government of HKSAR C Copyright reserved reproduction by permission only.

香港特別行政區政府地政總署測繪處©版權所有,未經許可,不得複製。

Notes :

- 1. Copy of the aerial photograph of the Phase is available for free inspection at the sales office of the Phase during opening hours.
- 2. The aerial photograph may show more area than that is required under the Residential Properties (First-hand Sales) Ordinance due to technical reason that the boundary of the Phase is irregular.
- 3. The Vendor advises prospective purchasers to conduct on-site visit for a better understanding of the Phase, its surrounding environment and the public facilities nearby.

- 1. 期數的鳥瞰照片之副本可於期數的售樓處開放時間內免費查閱。
- 由於期數的邊界不規則的技術原因,此鳥瞰照片所顯示的範圍可能超過《一手住宅物業銷售條例》所規定的範圍。 2.
- 3. 賣方建議準買家到有關期數地盤作實地考察,以對該期數、其周邊地區環境及附近的公共設施有較佳了解。

8

Extracted from part of the aerial photograph taken by the Survey and Mapping Office of the Lands Department at a flying height of 6,900 feet, Photo No. E081933C dated 29 November 2019. 摘錄自地政總署測繪處在6,900呎的飛行高度拍攝之鳥瞰照片,照片編號E081933C,飛行日期為 2019年11月29日。