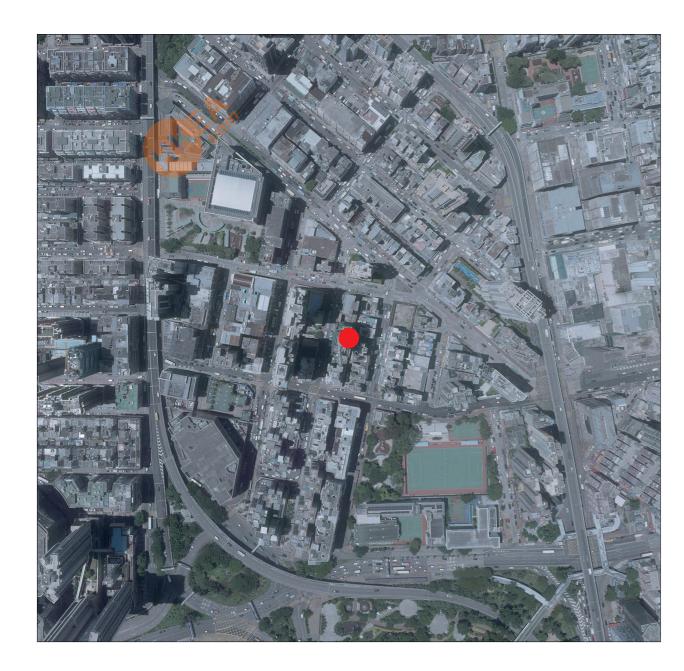

## 8 AERIAL PHOTOGRAPH OF THE DEVELOPMENT 發展項目的鳥瞰照片

## Notes:

- 1. The above aerial photograph is taken at a flying height of 3,000 feet on 13 July 2020 (Photo No. E099500C).
- 2. Survey and Mapping Office, Lands Department, The Government of HKSAR © Copyright reserved reproduction by permission only
- 3. Due to technical reasons (such as the shape of the Development), the aerial photograph has shown area more than that required under the Residential Properties (First-hand Sales) Ordinance.
- 4. The Vendor also advises purchasers to conduct on-site visit for a better understanding of the development site, its surrounding environment and the public facilities nearby.
- 5. Copy of the aerial photograph of the Development is available for inspection at the sales office(s) during opening hours.

## 備註:

- 1. 上述鳥瞰照片於2020年7月13日在3,000呎的飛行高度拍攝(照片編號為E099500C)
- 2. 香港特別行政區政府地政總署測繪處版權所有,未經許可,不得複製。
- 3. 因技術原因(例如發展項目之形狀)、鳥瞰照片所顯示之範圍多於《一手住宅物業銷售條例》所要求顯示的範圍。
- 4. 賣方亦建議買方到該發展地盤作實地考察,以獲取對該發展地盤、以及周邊地區的環境及附近的公共設施有較佳的了解。
- 4. 發展項目的鳥瞰照片之副本可於售樓處開放時間內查閱。