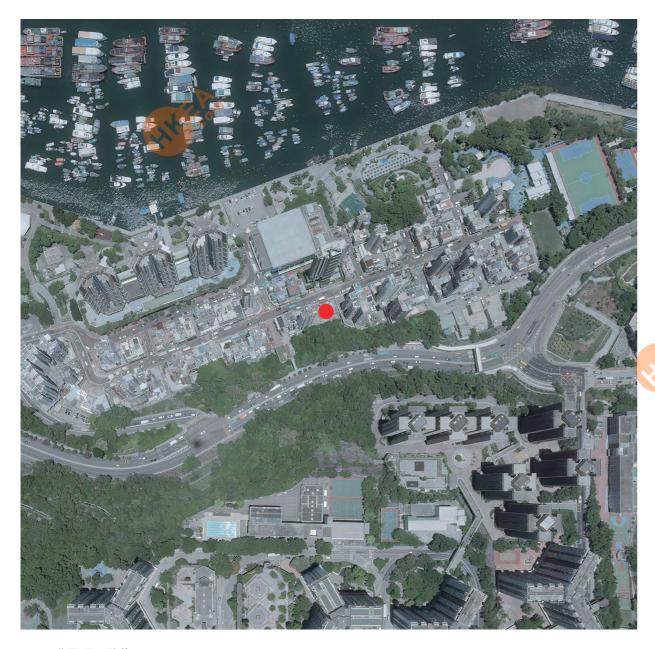

## 發展項目的鳥瞰照片 **AERIAL PHOTOGRAPH OF THE DEVELOPMENT**

香港特別行政區政府地政總署測繪處版權所有,未經許可,不得複製。

Survey and Mapping Office, Lands Department, The Government of HKSAR © Copyright reserved – reproduction by permission only.

摘錄自地政總署測繪處於2020年7月24日在3,000呎飛行高度拍攝之鳥瞰照片,編號為E101388C。 Adopted from part of the aerial photograph taken by the Survey and Mapping Office of Lands Department at a flying height of 3,000 feet, Photo No. E101388C, dated 24 July 2020.

發展項目的位置 Location of the Development

備註: 因技術性問題,此鳥瞰照片所顯示的範圍超過《一手住宅物業銷售條例》的規定。 Note: Due to technical reasons, this aerial photograph has shown more than the area required under the Residential Properties (First-hand Sales) Ordinance.