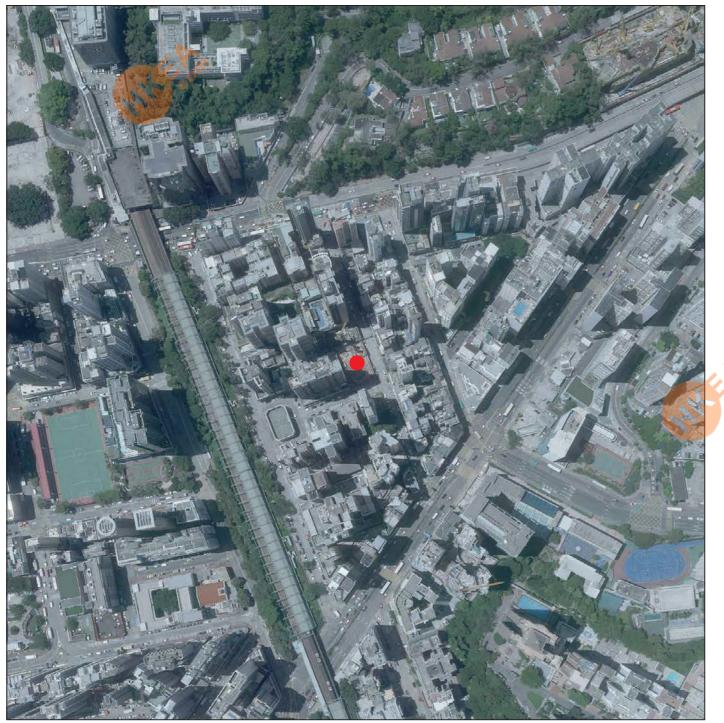

## AERIAL PHOTOGRAPH OF THE DEVELOPMENT 發展項目的鳥瞰照片

Location of the Devepment 發展項目的位置

Survey and Mapping Office, Lands Department, The Government of HKSAR © Copyright reserved - reproduction by permission only. 香港特別行政區政府地政總署測繪處©版權所有,未經許可,不得複製。

Adopted from part of the aerial photograph taken by the Survey and Mapping Office of the Lands Department at a flying height of 3,000 feet, photo No. E099620C, date of flight: 13 July 2020.

摘錄自地政總署測繪處在3,000呎的飛行高度拍攝之鳥瞰照片,照片編號E099620C,飛行日期:2020年7月13日。

## Notes:

- 1. Copy of the aerial photograph of the Development is available for free inspection at the sales office during opening hours.
- 2. The aerial photograph may show more than the area required under the Residential Properties (First-hand Sales) Ordinance due to technical reason that the boundary of the Development is irregular.
- 3. The Vendor also advises prospective purchasers to conduct an on-site visit for a better understanding of the Development site, its surrounding environment and the public facilities nearby.
- 4. The aerial photo is provided by the Hong Kong GeoData Store and intellectual property rights are owned by the Government of the HKSAR.

## 備註:

- 1. 發展項目的鳥瞰照片之副本可於售樓處開放時間內免費查閱。
- 2. 由於發展項目的邊界不規則的技術原因,此鳥瞰照片所顯示的範圍可能超過《一手住宅物業銷售條例》所規定的範圍。
- 3. 賣方建議準買方到有關發展項目作實地考察,以對該發展項目、其周邊地區環境及附近的公共設施有較佳了解。
- 4. 航空照片由香港地理數據站提供,香港特別行政區政府為知識產權擁有人。