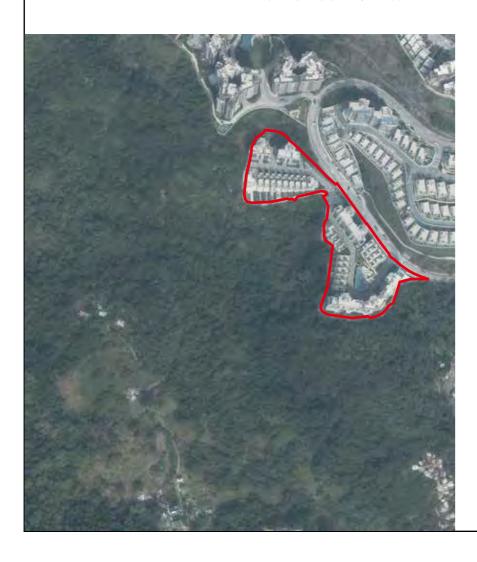

發展項目的鳥瞰照片

This blank area falls outside the coverage of the relevant aerial photograph 鳥瞰照片並不覆蓋本空白範圍

Boundary of the Development 發展項目邊界

Survey and Mapping Office, Lands Department, The Government of HKSAR © Copyright reserved – reproduction by permission only.

香港特別行政區政府地政總署測繪處 © 版權所有,未經許可,不得翻印。

Adopted from part of the aerial photograph taken by the Survey and Mapping Office of the Lands Department at a flying height of 6,900 feet, Photo No. E090112C , dated 19 February 2020.

摘錄自地政總署測繪處在6,900呎的飛行高度拍攝之鳥瞰照片,照片編號E090112C,飛行日期:2020年2月19日。

#### Notes

- 1. Copy of the aerial photograph of the Development is available for free inspection at the sales office during opening hours.
- 2. The aerial photograph may show more than the area required under the Residential Properties (First-hand Sales) Ordinance due to the technical reason that the boundary of the Development is irregular.

- 1. 發展項目的鳥瞰照片之副本可於售樓處開放時間內免費查閱。
- 2. 由於發展項目的邊界不規則的技術原因,此鳥瞰照片所顯示的範圍可能超過《一手住宅物業銷售條例》所規定的範圍。