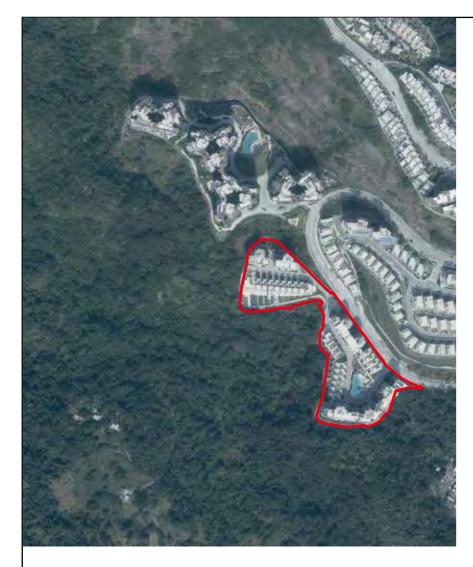

發展項目的鳥瞰照片

This blank area falls outside the coverage of the relevant aerial photograph 鳥瞰照片並不覆蓋本空白範圍

Boundary of the Development 發展項目邊界

Survey and Mapping Office, Lands Department, The Government of HKSAR © Copyright reserved – reproduction by permission only.

香港特別行政區政府地政總署測繪處 © 版權所有,未經許可,不得翻印。

Adopted from part of the aerial photograph taken by the Survey and Mapping Office of the Lands Department at a flying height of 6,900 feet, Photo No. E090112C , dated 19 February 2020.

摘錄自地政總署測繪處在6,900呎的飛行高度拍攝之鳥瞰照片,照片編號E090112C,飛行日期:2020年2月19日。

#### Notes

- 1. Copy of the aerial photograph of the Development is available for free inspection at the sales office during opening hours.
- 2. The aerial photograph may show more than the area required under the Residential Properties (First-hand Sales) Ordinance due to the technical reason that the boundary of the Development is irregular.

- 1. 發展項目的鳥瞰照片之副本可於售樓處開放時間內免費查閱。
- 2. 由於發展項目的邊界不規則的技術原因,此鳥瞰照片所顯示的範圍可能超過《一手住宅物業銷售條例》所規定的範圍。