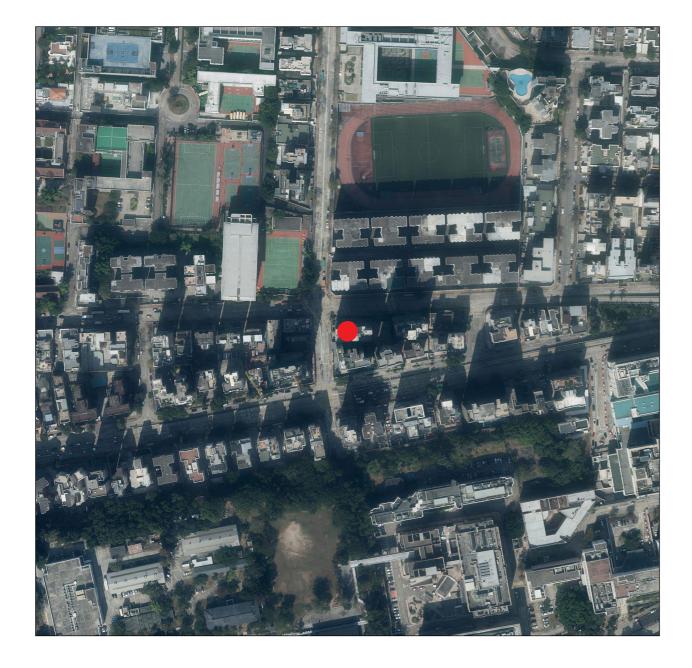

## AERIAL PHOTOGRAPH OF THE DEVELOPMENT 發展項目的鳥瞰照片

Location of the Development 發展項目的位置

Source of aerial photograph: Survey and Mapping Office of Lands Department, the Government of the Hong Kong Special Administrative Region. 鳥瞰照片來源:香港特別行政區政府地政總署測繪處

## Notes:

- 1. The above aerial photograph is taken at a flying height of 6,900 feet on 7 December 2020 (Photo No. E117258C).
- 2. Survey and Mapping Office, Lands Department, The Government of HKSAR © Copyright reserved reproduction by permission only.
- Due to technical reasons (such as the shape of the Development), the aerial photograph has shown area 3. more than that required under the Residential Properties (First-hand Sales) Ordinance.
- 4. The Vendor also advises prospective purchasers to conduct an on-site visit for a better understanding of the development site, its surrounding environment and the public facilities nearby.

## 備註:

- 上述鳥瞰照片於2020年12月7日在6,900呎的飛行高度拍攝(照片編號為E117258C)。 1.
- 2. 香港特別行政區政府地政總署測繪處版權所有,未經許可,不得複製。
- 3. 因技術原因(例如發展項目之形狀),鳥瞰照片所顯示之範圍多於《一手住宅物業銷售條例》所要求 顯示的範圍
- 4. 賣方亦建議準買家到有關發展地盤作實地考察,以獲取對該發展地盤、其周邊地區的環境及附近的 公共設施有較佳的了解。