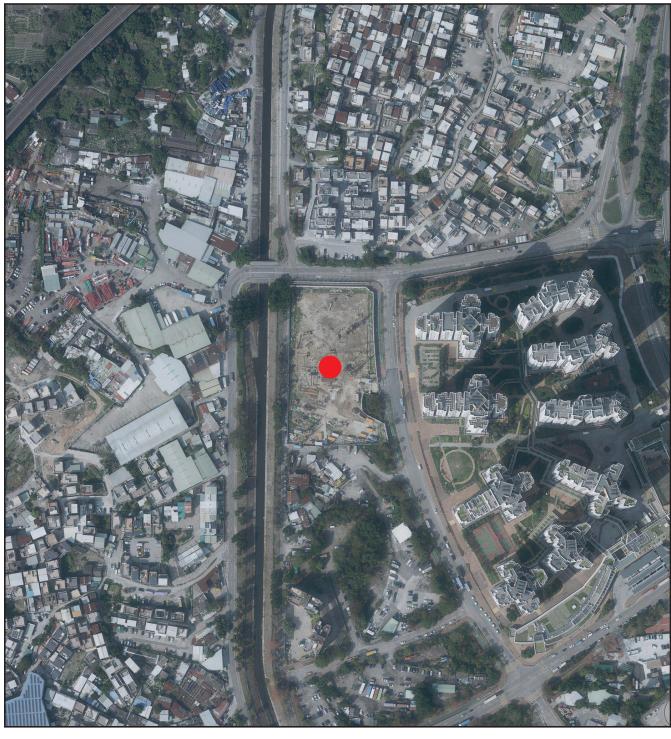

摘錄自地政總署測繪處於2020年2月18日在6,900呎飛行高度拍攝之鳥瞰照片,編號為E089576C。 Extracted from the aerial photograph taken by the Survey and Mapping Office of Lands Department at a flying height of 6,900 feet, Photo No. E089576C, dated 18th February 2020.

香港特別行政區政府地政總署測繪處©版權所有,未經許可,不得複製。

Survey and Mapping Office, Lands Department, The Government of HKSAR ©Copyright reserved – reproduction by permission only.

發展項目的位置 Location of the development

## 備註 Notes:

因技術原因(例如發展項目之不規則形狀),鳥瞰照片所顯示之範圍多於《一手住宅物業銷售條例》所要求顯示的範圍。

Due to technical reasons (such as the irregular shape of the Development), the aerial photograph has shown more than the area required under the Residential Properties (First-hand Sales) Ordinance.

賣方亦建議準買方到有關發展地盤作實地考察,以對該發展地盤、其周邊地區環境及附近的公共設施有較佳了解。

The Vendor also advises prospective purchasers to conduct an on-site visit for a better understanding of the development site, its surrounding environment and the public facilities nearby.