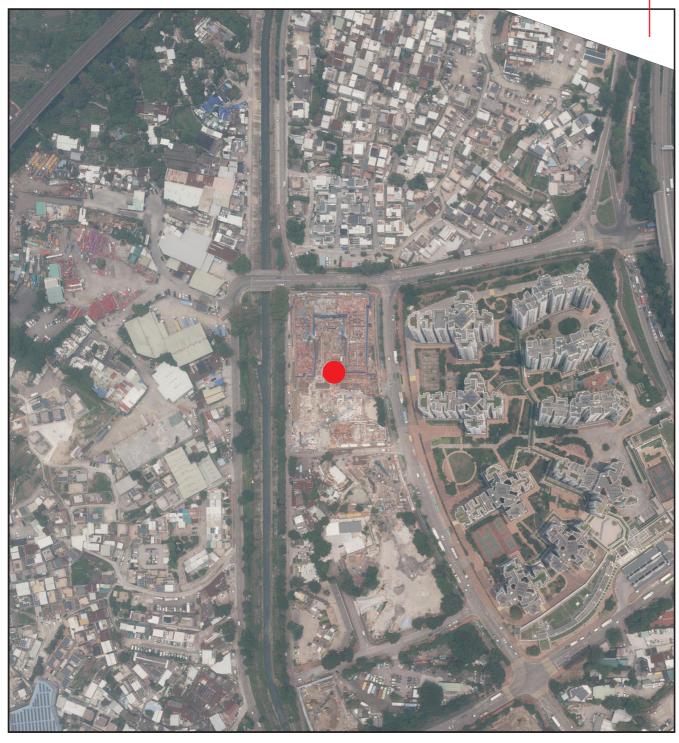

鳥瞰照片並不覆蓋本空白範圍 This blank area falls outside the coverage of the aerial photograph—

摘錄自地政總署測繪處於2021年7月24日在3,000呎飛行高度拍攝之鳥瞰照片,編號為E140494C。 Extracted from the aerial photograph taken by the Survey and Mapping Office of Lands Department at a flying height of 3,000 feet, Photo No. E140494C, dated 24th July 2021.

香港特別行政區政府地政總署測繪處©版權所有,未經許可,不得複製。

Survey and Mapping Office, Lands Department, The Government of HKSAR ©Copyright reserved – reproduction by permission only.

發展項目的位置 Location of the development

## 備註 Notes:

因技術原因(例如發展項目之不規則形狀),鳥瞰照片所顯示之範圍多於《一手住宅物業銷售條例》所要求顯示的範圍。

Due to technical reasons (such as the irregular shape of the Development), the aerial photograph has shown more than the area required under the Residential Properties (First-hand Sales) Ordinance.

賣方亦建議準買方到有關發展地盤作實地考察,以對該發展地盤、其周邊地區環境及附近的公共設施有較佳了解。

The Vendor also advises prospective purchasers to conduct an on-site visit for a better understanding of the development site, its surrounding environment and the public facilities nearby.