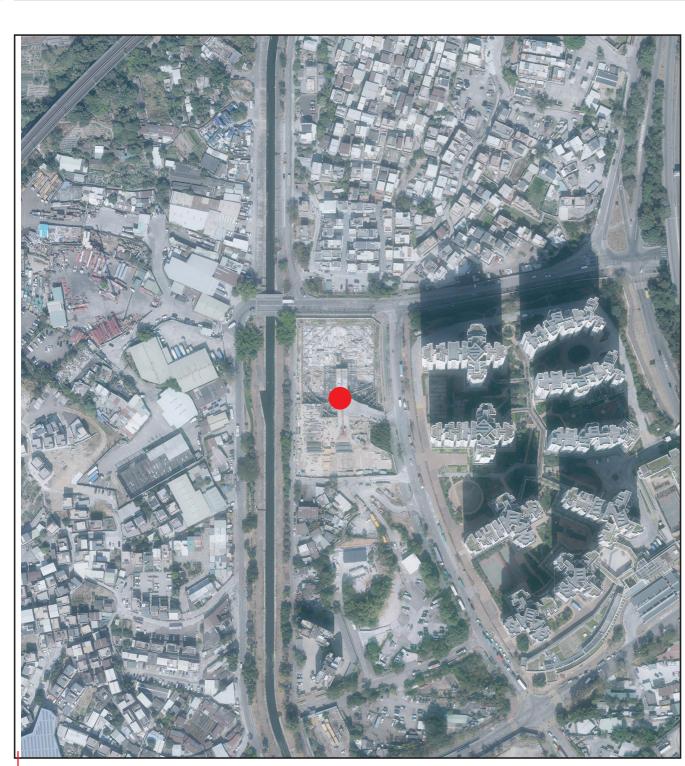

- 鳥瞰照片並不覆蓋本空白範圍 This blank area falls outside the coverage of the aerial photograph

摘錄自地政總署測繪處於2021年1月19日在6,900呎飛行高度拍攝之鳥瞰照片,編號為E132145C。 Extracted from the aerial photograph taken by the Survey and Mapping Office of Lands Department at a flying height of 6,900 feet, Photo No. E132145C dated 19th January 2021.

香港特別行政區政府地政總署測繪處©版權所有,未經許可,不得複製。

Survey and Mapping Office, Lands Department, The Government of HKSAR ©Copyright reserved – reproduction by permission only.

## 備註 Notes:

因技術原因(例如發展項目之不規則形狀),鳥瞰照片所顯示之範圍多於《一手住宅物業銷售條例》所要求顯示的範圍。

Due to technical reasons (such as the irregular shape of the Development), the aerial photograph has shown more than the area required under the Residential Properties (First-hand Sales) Ordinance.

賣方亦建議準買方到有關發展地盤作實地考察,以對該發展地盤、其周邊地區環境及附近的公共設施有較佳了解。

The Vendor also advises prospective purchasers to conduct an on-site visit for a better understanding of the development site, its surrounding environment and the public facilities nearby.