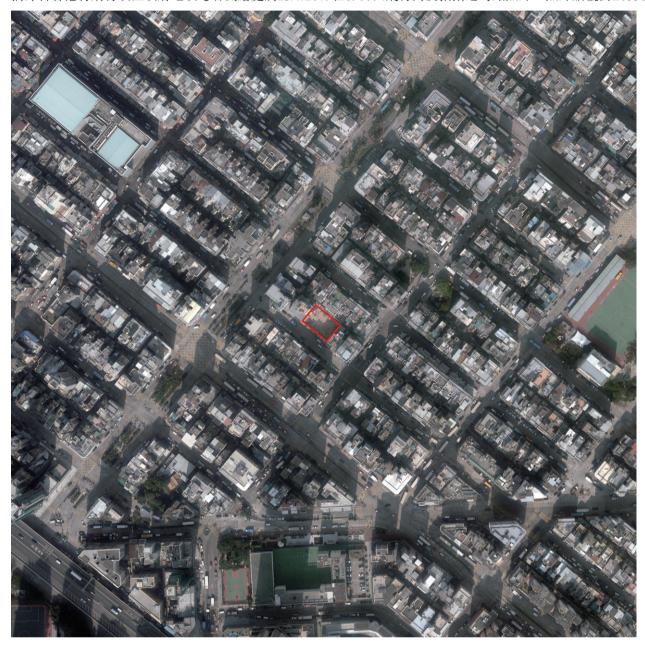

## AERIAL PHOTOGRAPH OF THE DEVELOPMENT 發展項目的鳥瞰照片

Adopted from part of the aerial photo, Photo No. E053635C, dated 23 January 2019, taken by the Survey and Mapping Office, Lands Department, The Government of the Hong Kong Special Administrative Region at a flying height of 6900 feet.

摘錄自香港特別行政區政府地政總署測繪處於23/1/2019在6900呎飛行高度拍攝之鳥瞰照片,照片編號為E053635C。

boundary of the Development 發展項目的界線

## Remark:

- 1. Survey and Mapping Office, Lands Department, The Government of HKSAR © Copyright reserved reproduction by permission only.
- 2. Due to technical reasons(such as the shape of Development), the Aerial Photograph has shown more than the area required under the Residential Properties (First-hand Sales) Ordinance.

## 備註:

- 1. 香港特別行政區政府地政總署測繪處©版權所有,未經許可,不得翻印。
- 因技術原因(例如發展項目之形狀),鳥瞰照片所顯示之範圍多於《一手住宅物業銷售條例》所要求者。